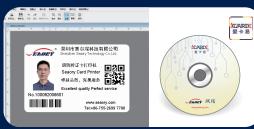

With high definition photo effect which printed by Dye sublimation technology

Come with professional printing software

www.seaory.com