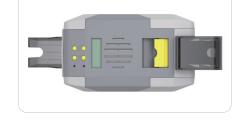

# **Features**

Available to set the direction of card input & output Automatic single-sided card printing

Support manual card feeding

Support sensor alarm for no card and defective-card slot

## Optional Multi-function modules Support various card printing

1/2 panel ymcKOKO ribbon:250 prints/roll

Black ribbon: 100mx60mm, 200mx60mm

1/2 panel ymcKO ribbon:450 prints/roll

Dual interface chip card encoding module Contactless ID card encoding module UHF chip card encoding module Magnetic stripe card encoding module