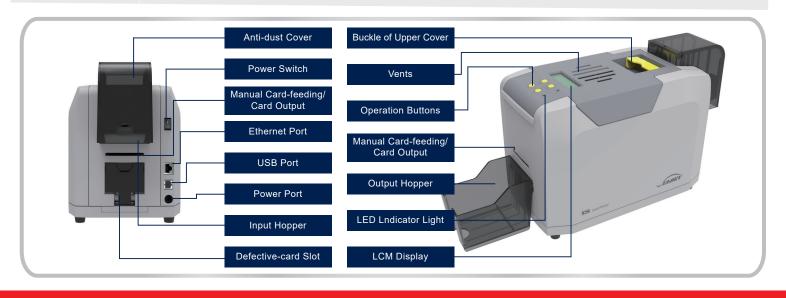

# **Features**

Available to set the direction of card input & output Automatic single-sided card printing

Support manual card feeding

Support sensor alarm for no card and defective-card slot