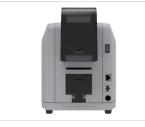

# Desktop Single-sided Card Printer













Front

SEAORY S

Top

Back

## Lightweight Body, Reliable Quality

Adopt thermal dye-sublimation printing technology with high definition With better card-printing capability continuously, saving-time effort Simple operation interface and easy to use

Low noise in printing process

# Lightweight body and easy to maintain

#### High printing speed engine

# KO ribbon: 500 prints/roll

Consumables

#### Anti-counterfeit Invisible UV ribbon: 100m×60mm

Full panel YMCKO ribbon: 100 prints/roll, 300 prints/roll

Monochrome ribbon(gold/silver/white/red/ blue): 100mx60mm

# **Features**

Available to set the direction of card input & output Automatic single-sided card printing

Support manual card feeding

Support sensor alarm for no card and defective-card slot

## Optional Multi-function