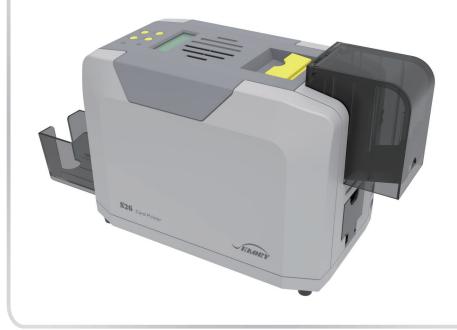

# Desktop Single-sided Card Printer

Front

SEAORY S

Top

Back

## Lightweight Body, Reliable Quality

Adopt thermal dye-sublimation printing technology with high definition With better card-printing capability continuously, saving-time effort Simple operation interface and easy to use

# Lightweight body and easy to maintain